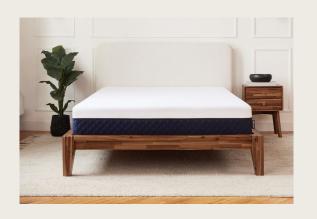

### **S&S Mattress**

Expertly designed, our S&S mattress combines 3-layers of premium foam to provide superior pressure point and pain relief for side, back, or stomach sleepers.

# **Hybrid Mattress**

Featuring a combination of our pressure-relieving high density memory foam and up to 1200 supportive pocketed coils made from Canadian steel, our S&S Hybrid mattress presents a winning combination in sleep. Upgrade to the Hybrid Plush for additional cloud-like comfort.

# **Organic Mattress**

Our Organic Mattress makes going green a breeze. This mattress combines GOLS certified organic latex, GOTS certified organic cotton, naturally fire retardant New Zealand wool, and innovative pocketed spring coils for a supportive sleep, completely crafted by nature. Available in Firm, Medium-Firm, or Plush.